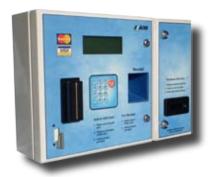

## Receipt Printer & Gift Card Dispenser

Prints receipts for Credit Card and Fleet card transactions. Add money to Gift cards via Credit Card or buy Gift Cards with the optional Card Dispenser.