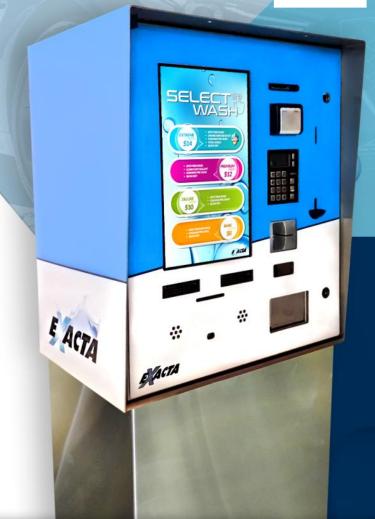

## **FEATURES**

- Full touchless activation
- 15.6" HD screen high contrast Touch LCD screen
- IP65 ENCLOSURE IP rated as "Dust Tight" - Fully Waterproof
- Optional Phone app ready
- PCAP touch screen with heavy-duty security tamper proof glass
- Stainless steel cabinet, door and base with optional trim ring
- Dispenses Vacuum codes or tokens
- Receipt printer
- High quality audio and custom voice messaging
- . Built-in reporting with float tracking

- Vehicle detection sensor, and built-in heater with independent fan
- Interfaces to all automatics and tunnel controllers
- Optional pay at the pump
- LPR, RFID, bar code and QR code scanner
- Rated for extreme weather (hot and cold)

## **PAYMENT OPTIONS**

- Apple Pay
- Google Pay
- All Credit Cards
- Codes
- Coins / Bills
- Gift Cards
- Fleet Cards
- 3rd Party Cards (i.e. ARI, Jim **Pattison, Element)**

EXACTA.COM

Interac Debit