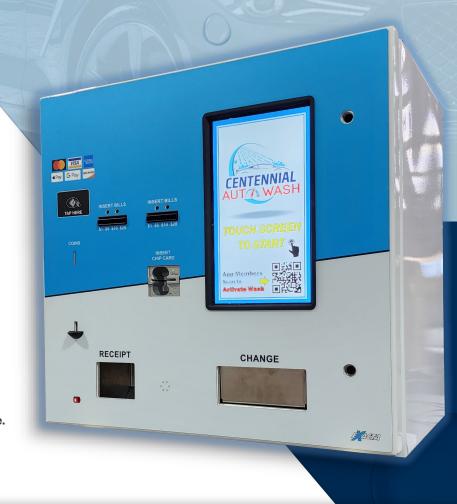

# **SIGNATURE SERIES KIOSK**

# 15.6" TOUCH SCREEN CASH TELLER

#### **KEY HIGHLIGHTS**

- Dual Bill Recyclers
- Chip / Tap & Go
- Optional Phone App

### **FEATURES**

- Full touchless activation
- 15.6" HD screen high contrast Touch LCD screen
- IP65 ENCLOSURE IP rated as "Dust Tight" - Fully Waterproof
- Optional Phone app ready
- Touch screen with heavy-duty security tamper proof glass
- Stainless steel cabinet, door and base with optional trim ring
- Dispenses Vacuum codes or tokens
- Receipt printer
- High quality audio and custom voice messaging
- . Built-in reporting with float tracking

- Dual Coin Hoppers
- LPR / RFID Club Memberships
- QR Code
- Vehicle detection sensor, and built-in heater with independent fan
- Interfaces to all automatics and tunnel controllers
- Optional pay at the pump
- LPR, RFID, bar code and QR code scanner
- Rated for extreme weather (hot and cold)

## **PAYMENT OPTIONS**

- Apple Pay
- Google Pay
- All Credit Cards
- Codes
- Coins / Bills
- Gift Cards
- Fleet Cards
- 3rd Party Cards (i.e. ARI, Jim Pattison, Element)
- Interac Debit