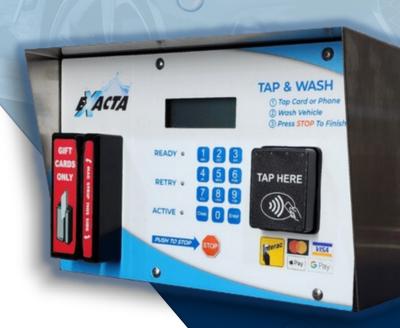

#### **FEATURES**

- Simple to use Just Tap to activate
- Phone App Ready
- Count up Allows customers to wash until their car is clean
- Precheck Avoids multiple Preauths to save money
- Optional Mag Stripe and Bar Code Reader
- . Activate multiple bays at one time with the same card
- Credit cards are only charged once to minimize transaction charges
- Easy to install into existing bays
- Tracks when the card was used and for how
- Limited cards or codes can be set up for staff to do bay cleaning

### **PAYMENT OPTIONS**

- Interac Debit
- All Credit Cards
- Tap & Go
- Magstripe cards
- Custom Gift / Fleet Cards
- Prepaid Cards
- Post Pay Cards
- Track Coins